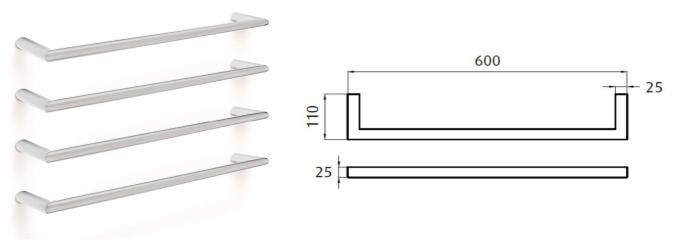

## Heated Single Towel Rail 600mm ROUND Brushed Stainless Steel PVD

Product Code: HLF6011RBR Dimensions: 600(w) x 25(h) x 110(d) mm

## Features:

- Easy To Install
- Available in 3 PVD Finishes
- 304 Grade PVD Stainless Steel
- Low Voltage power design allows for installation almost anywhere in your bathroom.

Note: Manufacturing tolerances could cause variances of ±5mm.

## Additional Information:

- 12 Volt Electricity, 50Hz, 14 Watts
  - Available in 850mm wide
  - Right Hand Hard Wire Only
- Heated Single Rails Sold Individually
- Spacing Between Rails are 75mm or 150mm
- Minimum 2 Maximum 4 Rails Per In Wall Fixing Kit.
- In Wall Fixing Kit MUST Be Purchased Separately (Code: H-FB)
- This rail should be installed in a landscape direction one on top of the other